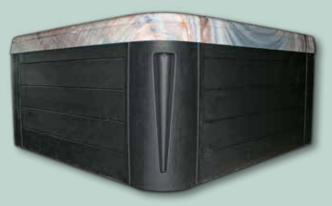

## CABINET COLOR AND DESIGN

The Classic MultiWeather<sup>™</sup> spa cabinets around Adirondack Spas<sup>®</sup> are manufactured with the finest quality material. The cabinet combines the durability of plastic with a contemporary style and finish. The MultiWeather<sup>™</sup> cabinet is easy to clean and is virtually maintenance free.

Black

Gray

Mahogany

25612ADK-21 8/21