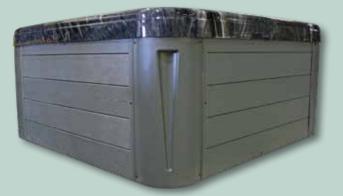

## CABINET COLOR AND DESIGN

The Classic MultiWeather<sup>™</sup> spa cabinets around Adirondack Spas<sup>®</sup> are manufactured with the finest quality material. The cabinet combines the durability of plastic with a contemporary style and finish. The MultiWeather<sup>™</sup> cabinet is easy to clean and is virtually maintenance free.

Black

Gray

Mahogany

25612ADK-21 8/21