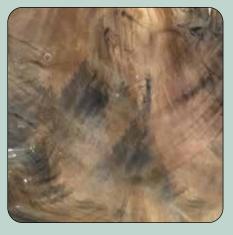

**Smoky Mountain** 

Silver Marble

**Tuscan Sun** 

Midnight Canyon

**IMPORTANT:** Samples represent photo reproduction of material. See dealer samples for the most accurate representation of color & texture. Marble shell finishes do not form in similar patterns and are uniquely independent. Be aware of this when choosing a marble shell color option. See your Saratoga Spa® dealer for more information.