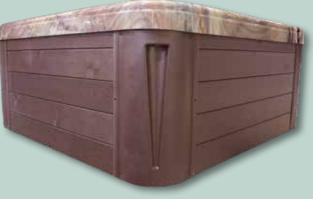

## CABINET COLOR AND DESIGN

The Classic MultiWeather<sup>™</sup> spa cabinets around Adirondack Spas<sup>®</sup> are manufactured with the finest quality material. The cabinet combines the durability of plastic with a contemporary style and finish. The MultiWeather<sup>™</sup> cabinet is easy to clean and is virtually maintenance free.

Black

Gray

Mahogany

25612ADK-21 8/21