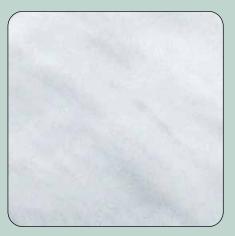

**Smoky Mountain** 

Silver Marble

**Tuscan Sun** 

Midnight Canyon

**IMPORTANT:** Samples represent photo reproduction of material. See dealer samples for the most accurate representation of color & texture. Marble shell finishes do not form in similar patterns and are uniquely independent. Be aware of this when choosing a marble shell color option. See your Saratoga Spa® dealer for more information.